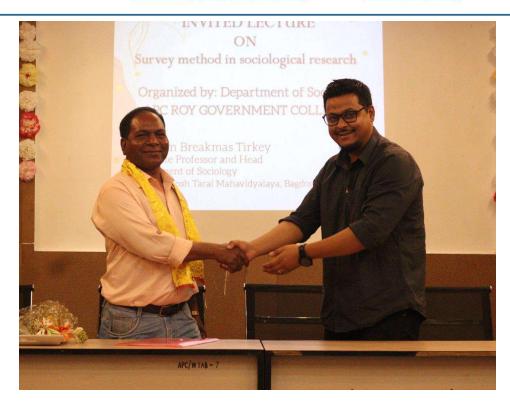

Seminar presentation on "survey method in sociological research" by Dr. John Breakmas Tirkey