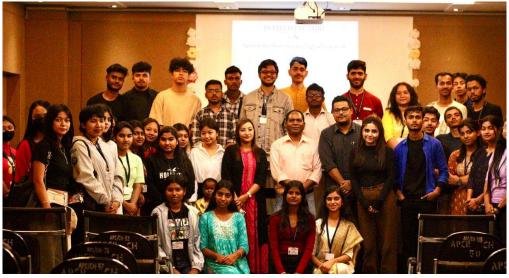

Time: 2:00 PM

Venue: Seminar Hall

Seminar conducted by: Dept. of Sociology, A.P.C. Roy Govt. College

Participation by: students and faculties of Sociology

Activity Report: A seminar entitled "survey method on sociological research "was held in the department of Sociology on 6<sup>th</sup> March 20 23. The invited lecture was delivered by Dr John Breakmas Tirkey, Associate Professor and Head of the department of Sociology in Kalapada Ghosh Terai Mahabidhyalaya, Bagdogra in the process of conducting a sociological enquiry by using various research tools like questionnaire, survey, interviews, ethnography.

Seminar presentation on "survey method in sociological research" by Dr. John Breakmas Tirkey