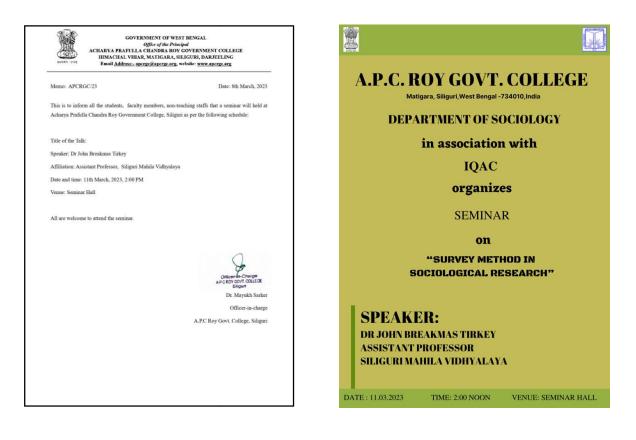

## GOVERNMENT OF WEST BENGAL Office of the Principal ACHARYA PRAFULLA CHANDRA ROY GOVERNMENT COLLEGE HIMACHAL VIHAR, MATIGARA, SILIGURI, DARJEELING Email <u>Address:-</u> apcrgc@apcrgc.org, website: www.apcrgc.org

## Survey method in sociological research

Name of Speaker: Dr. John Breakmas Tirkey, Associate Professor and Head of the department of Sociology in Kalapada Ghosh Terai Mahabidhyalaya, Bagdogra

Date: 11.03.2023

Time: 2:00 PM

Venue: Seminar Hall

Seminar conducted by: Dept. of Sociology, A.P.C. Roy Govt. College

Participation by: students and faculties of Sociology

Activity Report: A seminar entitled "survey method on sociological research "was held in the department of Sociology on 6<sup>th</sup> March 20 23. The invited lecture was delivered by Dr John Breakmas Tirkey, Associate Professor and Head of the department of Sociology in Kalapada Ghosh Terai Mahabidhyalaya, Bagdogra in the process of conducting a sociological enquiry by using various research tools like questionnaire, survey, interviews, ethnography.